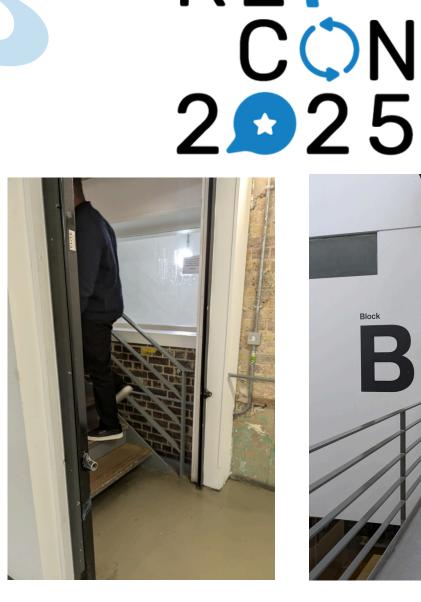

## RE CON 2225

Step 2: Opposite the canteen, enter through A Block

### Helpful Volunteers will be at the Canteen to direct you!

Step 3: Go up one flight of stairs until you are at the B Block Link Bridge

RE