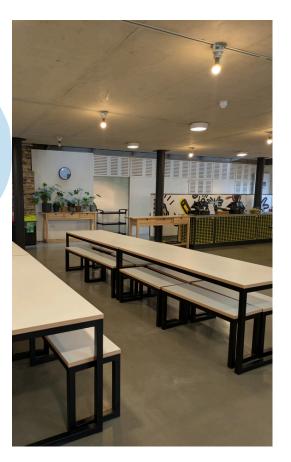

### Helpful Volunteers will be at the Canteen to direct you!

Step 3: Go up one flight of stairs until you are at the B Block Link Bridge

RE