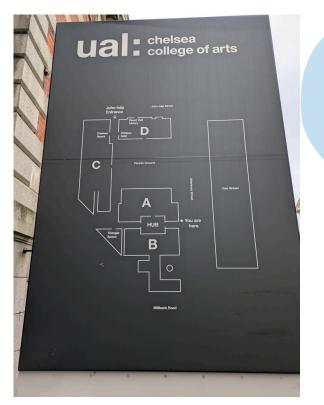

## RE CON 2225

Step 2: Opposite the canteen, enter through A Block

### Helpful Volunteers will be at the Canteen to direct you!

Step 3: Go up one flight of stairs until you are at the B Block Link Bridge

RE