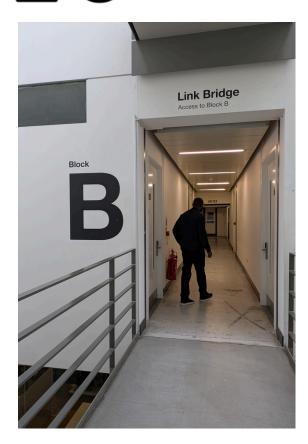

### Helpful Volunteers will be at the Canteen to direct you!

Step 3: Go up one flight of stairs until you are at the B Block Link Bridge

RE

#### There are lifts available

arts-su.com