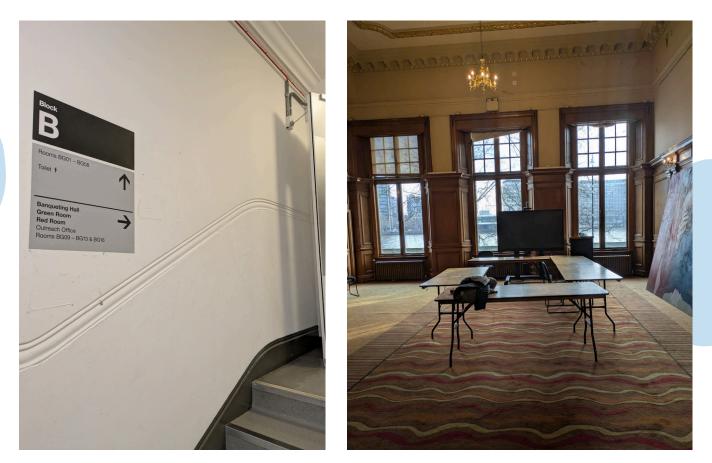

# RE CON 2225

Step 4: Go up the stairs and follow the signs to the Red Room...You made it!

#### Red Room is where you register